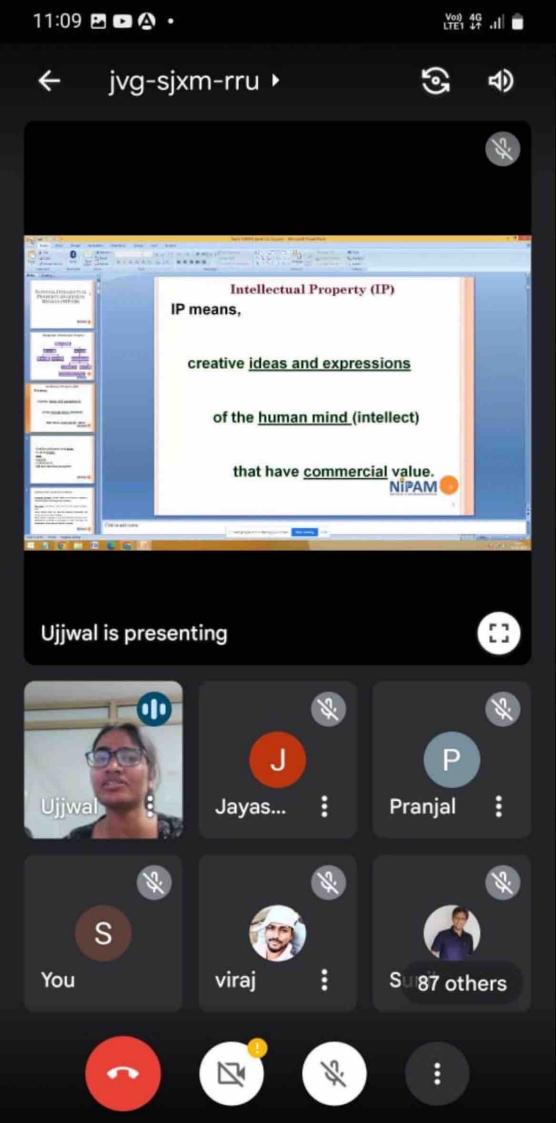

#### Report of IPR Workshop

One day National Online Workshop was organised by IQAC, J.S.M. College, Alibag in association with Government of India, Ministry of Commerce and Industry (DPIIT) Office of the Controller General of Patents, Designs & Trademarks, Mumbai On "Intellectual property Rights" on 15 July 2022 at 11.00 am under the guidance of Adv. Gautam Patil, President, Janata Shikshan Mandal, Alibag & Dr. Anil K. Patil, Principal J.S.M. College, and Dr. S.S. Patil, IQAC Co-ordinator Alibag- Raigad. Our Nation is celebrating the 75th Anniversary of India's Independence, under the banner of Azadi ka Amrit Mahotsav "under this initiative a National Intellectual property Awareness Mission (NIPAM) was launched by DPIIT. Government of India on 8 Dec 2021. The Pan- India ambitious mission aims to provide awareness on IPR to 1 million students. The aims & objectives of this workshop is to inculcate the spirit of creativity and innovation to students and teachers of higher education. Miss.Ujjwal, Examiners of patents & Designs patents Office, Mumbai was invited as the Resource person of this webinar. Madam has explained various aspects of IPR which are required while filling the patents. .Dr. Jayashree Patil has started the session. She was the Co-ordinator of said Programme.

During this webinar Dr. Sunil Anand given introduction of Resource person Miss. Ujjwal. This webinar was conducted on Google Meet platform. Dr. P.A.Chate has offered a vote of thanks. Technical part was handled by Dr. Prashant Chate & Dr. Sunil Anand.

Total 98 students and teachers were participated in IPR webinar. Organizing committee has taken lots of efforts for the workshop to make it successful.

Principal