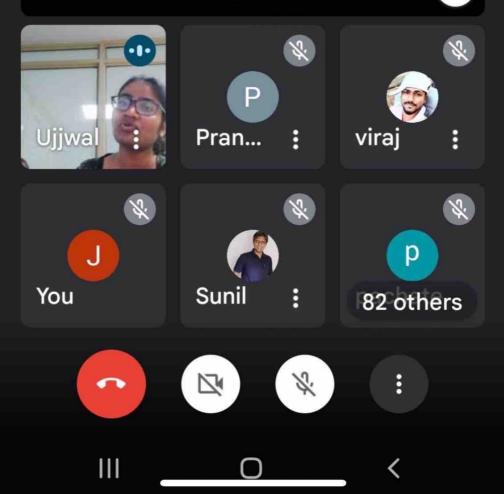

#### Report of IPR Workshop

One day National Online Workshop was organised by IQAC, J.S.M. College, Alibag in association with Government of India, Ministry of Commerce and Industry (DPIIT) Office of the Controller General of Patents, Designs & Trademarks, Mumbai On "Intellectual property Rights" on 15 July 2022 at 11.00 am under the guidance of Adv. Gautam Patil, President, Janata Shikshan Mandal, Alibag & Dr. Anil K. Patil, Principal J.S.M. College, and Dr. S.S. Patil, IQAC Co-ordinator Alibag- Raigad. Our Nation is celebrating the 75th Anniversary of India's Independence, under the banner of Azadi ka Amrit Mahotsav "under this initiative a National Intellectual property Awareness Mission (NIPAM) was launched by DPIIT. Government of India on 8 Dec 2021. The Pan- India ambitious mission aims to provide awareness on IPR to 1 million students. The aims & objectives of this workshop is to inculcate the spirit of creativity and innovation to students and teachers of higher education. Miss.Ujjwal, Examiners of patents & Designs patents Office, Mumbai was invited as the Resource person of this webinar. Madam has explained various aspects of IPR which are required while filling the patents. .Dr. Jayashree Patil has started the session. She was the Co-ordinator of said Programme.

During this webinar Dr. Sunil Anand given introduction of Resource person Miss. Ujjwal. This webinar was conducted on Google Meet platform. Dr. P.A.Chate has offered a vote of thanks. Technical part was handled by Dr. Prashant Chate & Dr. Sunil Anand.

Total 98 students and teachers were participated in IPR webinar. Organizing committee has taken lots of efforts for the workshop to make it successful.

Principal