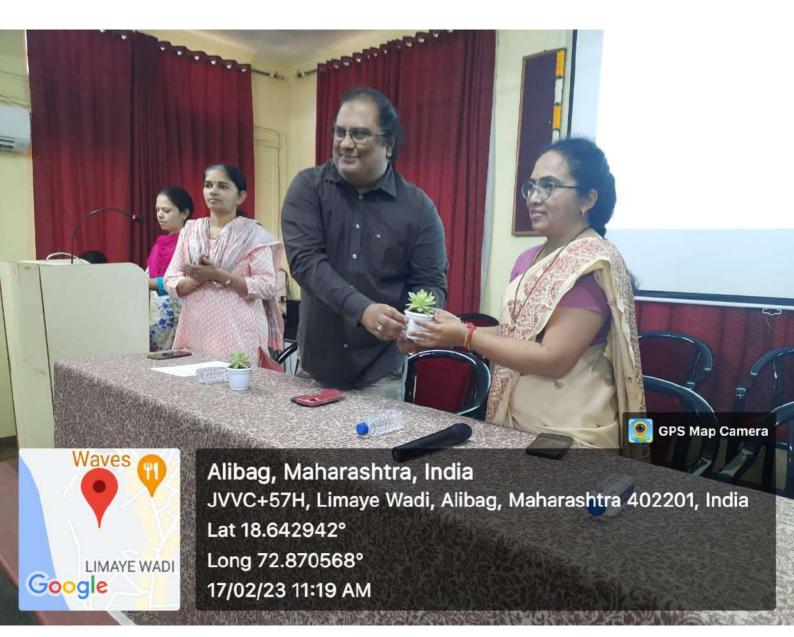

#### **Activity Report**

| Nome of Activity                     | Stort Up & Entropyconship             |
|--------------------------------------|---------------------------------------|
| Name of Activity                     | Start – Up & Entrepreneurship         |
|                                      |                                       |
|                                      |                                       |
| Name of organizing Department/       | IQAC & District Skill Development,    |
| support service                      | Employment & Entrepreneurship         |
| TT TT TT TT                          | Guidance Centre                       |
|                                      |                                       |
| Number of students enrolled for this | 87                                    |
| lecture                              |                                       |
|                                      |                                       |
| Class for enrolled students          | F.Y., S.Y. & T.Y.B.A., B.Com, B.Sc    |
|                                      |                                       |
|                                      |                                       |
| Name of the coordinator              | Dr. Sonali S. Patil                   |
|                                      |                                       |
|                                      |                                       |
|                                      |                                       |
| Duration                             | 2 Hrs.                                |
|                                      |                                       |
|                                      |                                       |
| Resource Person                      | Mrs. Amita Pawar                      |
|                                      | District Skill Development Centre,    |
|                                      | Alibag                                |
| Aim                                  | To Inculcate idea of Start Up &       |
|                                      | Entrepreneurship among Students       |
|                                      | Encepteneursnip among students        |
|                                      |                                       |
| Outcome                              | Students came to know various schemes |
|                                      | for start-up & how to get finance for |
|                                      | start-up.                             |
|                                      |                                       |

Ref. No. JSMC | to 73

Date: 17/02/2023

Τо,

Mrs. Amita Pawar Assistant Commissioner, District Skill Development, Employment and Entrepreneurship Guidance Centre, Alibag Raigad.

Madam,

IQAC and Start-Up, Incubation Centre committee of J.S. M. College, Alibag is organizing seminar on Start-up and Entrepreneurship on 17<sup>th</sup> February 2023 at 11.00 am at Keluskar Hall, JSM College, Alibag.

Ref. No. JSMC/1073

Date 17 02 2023

To,

Mrs. Amita Pawar Assistant Commissioner, District Skill Development, Employment and Entrepreneurship Guidance Centre, Alibag Raigad.

Madam,

I take this opportunity to thank you and your team members for accepting our invitation for seminar on Start –Up which held on 17<sup>th</sup> February 2023 in our college.

I appreciate you and your team members for giving your valuable service for this seminar organized by our college.

I am sure your guidance will be certainly helpful to all students.

Thanking you.

for Spam Principal