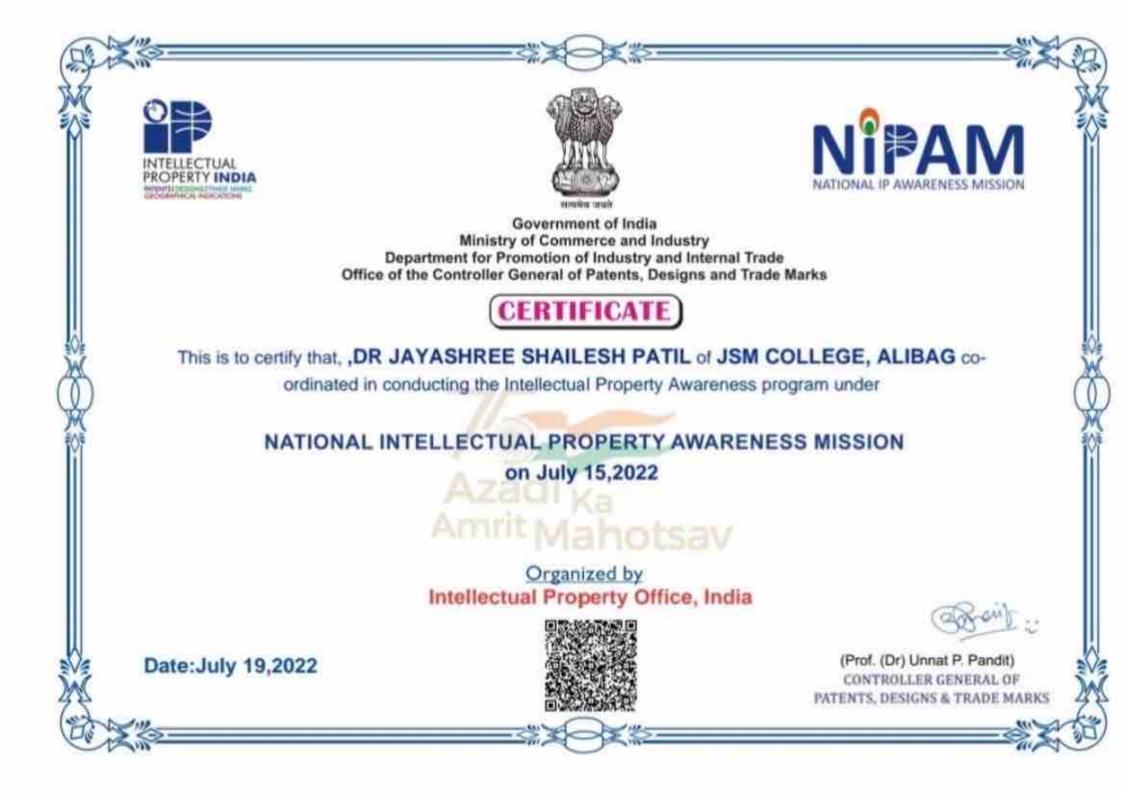

# **CERTIFICATE OF APPRECIATION**

Presented to

#### JSM COLLEGE, ALIBAG

In recognition of active participation in the National Intellectual Property Awareness Mission (NIPAM) launched by the Government of India on the occasion of the 75th anniversary of independence under the banner "Azadi Ka Amrit Mahotsav" to create widespread awareness on Intellectual Property Rights (IPR). The exceptional contribution in successfully organizing the awareness programme on July 15, 2022 in association with Intellectual Property Office, Mumbai by providing your valuable time and support is highly appreciated.

Solicit your continued support for outreach of IPR far and wide.

(Prof. (Dr) Unnat P. Pandit) CONTROLLER GENERAL OF PATENTS, DESIGNS & TRADE MARKS

Date: July 19, 2022

Smt. Indirabai G. Kulkarni Arts College, J. B. Sawant Science College and Sau. Janakibai D. Kunte Commerce College, Alibag - Raigad.