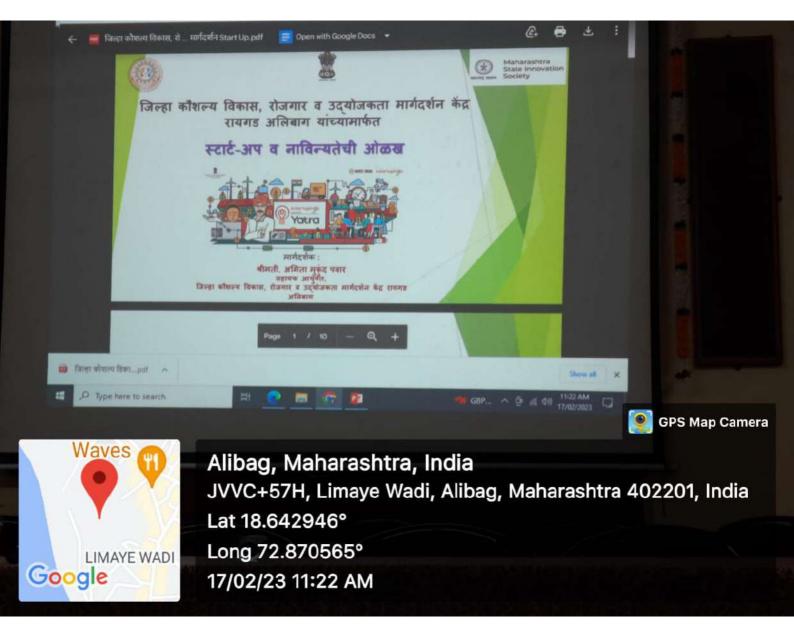

#### **Activity Report**

| Nome of Activity                     | Stort Up & Entropyconship             |
|--------------------------------------|---------------------------------------|
| Name of Activity                     | Start – Up & Entrepreneurship         |
|                                      |                                       |
|                                      |                                       |
| Name of organizing Department/       | IQAC & District Skill Development,    |
| support service                      | Employment & Entrepreneurship         |
| TT TT TT TT                          | Guidance Centre                       |
|                                      |                                       |
| Number of students enrolled for this | 87                                    |
| lecture                              |                                       |
|                                      |                                       |
| Class for enrolled students          | F.Y., S.Y. & T.Y.B.A., B.Com, B.Sc    |
|                                      |                                       |
|                                      |                                       |
| Name of the coordinator              | Dr. Sonali S. Patil                   |
|                                      |                                       |
|                                      |                                       |
|                                      |                                       |
| Duration                             | 2 Hrs.                                |
|                                      |                                       |
|                                      |                                       |
| Resource Person                      | Mrs. Amita Pawar                      |
|                                      | District Skill Development Centre,    |
|                                      | Alibag                                |
| Aim                                  | To Inculcate idea of Start Up &       |
|                                      | Entrepreneurship among Students       |
|                                      | Encepteneursnip among students        |
|                                      |                                       |
| Outcome                              | Students came to know various schemes |
|                                      | for start-up & how to get finance for |
|                                      | start-up.                             |
|                                      |                                       |

# विद्यार्थ्यांसाठी महत्वाची सूचना

वरिष्ठ महाविद्यालयातील सर्व विद्यार्थ्यांनी दिनांक १७/०२/२०२३ रोजी सकाळी ११.०० वा. जयवंतराव केळुस्कर सभागृहात Start Up आणि Entrepreneurship या विषयावर मार्गदर्शन कार्यशाळेचे आयोजन करण्यात आले आहे. तरी सर्व विद्यार्थ्यांनी वरील कार्यक्रमासाठी मोठ्या संख्येने उपस्थित राहावे.

Ref. No. JSMC | to 73

Date: 17/02/2023

Τо,

Mrs. Amita Pawar Assistant Commissioner, District Skill Development, Employment and Entrepreneurship Guidance Centre, Alibag Raigad.

Madam,

IQAC and Start-Up, Incubation Centre committee of J.S. M. College, Alibag is organizing seminar on Start-up and Entrepreneurship on 17<sup>th</sup> February 2023 at 11.00 am at Keluskar Hall, JSM College, Alibag.

"<u>statup & Entrepreneur ship</u>"

Venue: Keluskar Hall , J. S. M. College, Alibag

Date: 17/02/2023

Time: 10:00 am