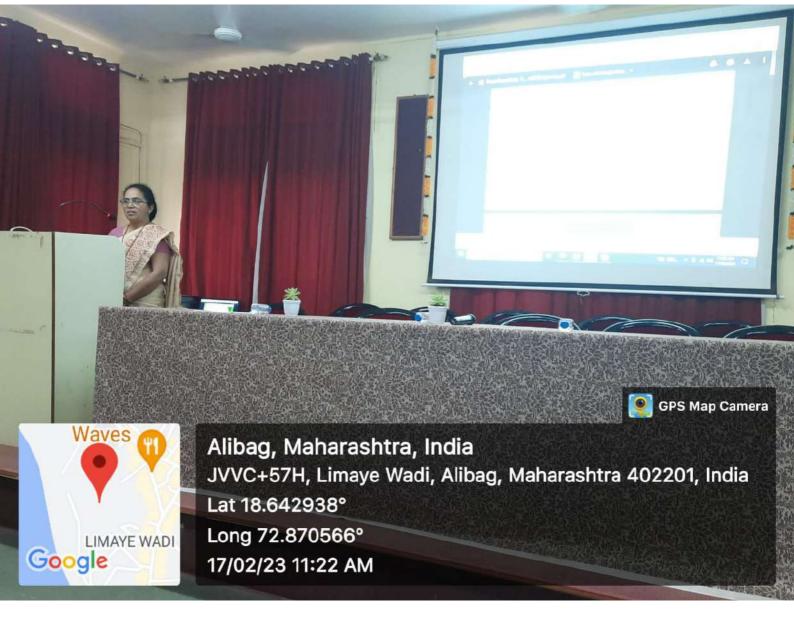

Ref. No. JSMC | to 73

Date: 17/02/2023

Τо,

Mrs. Amita Pawar Assistant Commissioner, District Skill Development, Employment and Entrepreneurship Guidance Centre, Alibag Raigad.

Madam,

IQAC and Start-Up, Incubation Centre committee of J.S. M. College, Alibag is organizing seminar on Start-up and Entrepreneurship on 17<sup>th</sup> February 2023 at 11.00 am at Keluskar Hall, JSM College, Alibag.

We are pleased to invite you as resource person and request you to guide our students on the said topic. We are highly obliged if you accept our invitation. Please, give you confirmation.

Principal

To,

The Principal,

"<u>statup & Entrepreneur ship</u>"

Venue: Keluskar Hall , J. S. M. College, Alibag

Date: 17/02/2023

Time: 10:00 am