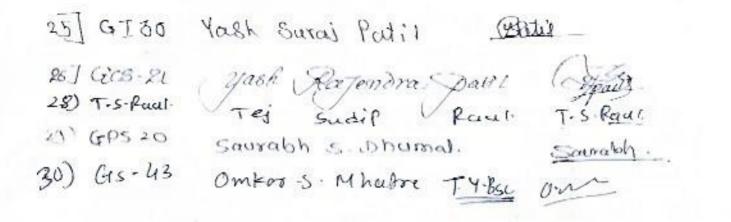

Start up & Entrepreneur Ship Seminar

Student Attendance

Jak: 17-02-2003

| Sr.<br>No. |             | Name of the Student        | Sign        |
|------------|-------------|----------------------------|-------------|
| 1          | G.S. 19     | Mound Vikas Katurde        | the-        |
| 2          | <i>GS</i> 3 | Pranjal Mahesh Bhatkor     | Bhathar     |
| 3.         | 65-12       | Vaideni Ajit Patil         | VA Patel    |
| 4.         | 65-247      | Kalyani Sanjay Dhumat      | Eluna       |
| .5.        | 4.5 248     | Yusaihra Yusuf Shaikh.     | Juneilors   |
| 6          | 10502       | Kadamban Dilip Padil       | K. D. pati) |
| 7.         | TCS ()      | Hanshada Surreah Patil.    | -           |
| 8          | ICS23       | Poola Nitin Kadam          | Phis. Btil. |
| g.         | ICS26       | Aishwarya Rakesh Kadan     | Dadam       |
| 10         | TGS-29      | Vaishnavi Vidyadhar Patil  | V V Ratil   |
| 11         | 65-51       | Kelki Kiran Patil          | K.K.Patil   |
| 12         | GS-73       | Bhakti Nandkumar Naik      | Blatti      |
| 3.         | G-5 - 74    | Maithin sumi sature.       | M.S.sature. |
| 14-        | Q15-22      | Devyani Deepak Poilkare.   | Ser.        |
| S          | GP5 10      | Sonali shakti mhatre       | fonali      |
| 16         |             | Pradnya Ramakant Nagaonkar |             |
| 7 · F      | c 0 -       | Divya Pramod Patil         | DIANO       |
| 8 ·        | Caps 11     | Rupali Bhyunt Patil        | Refalj      |
| 9          | HB05        | Mnimmaiji Sunkale          | Mzunkak     |
| 20         | HB26        | Siddhi Bhagat              | Shaff       |
| 21         | GPS 19      | Sneha Patil                | STOCHY :    |