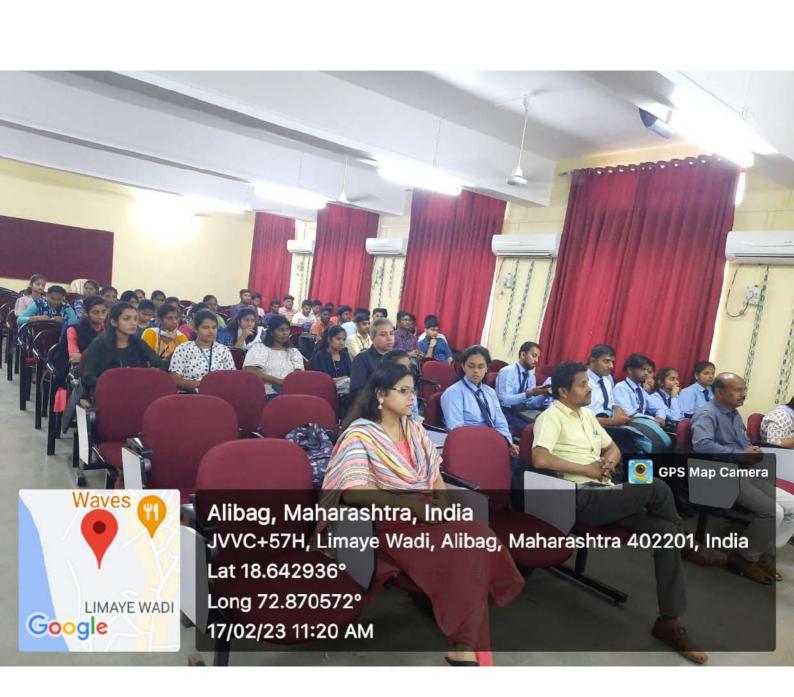

Ref. No. JSMC | to 73

Date: 17/02/2023

Τо,

Mrs. Amita Pawar Assistant Commissioner, District Skill Development, Employment and Entrepreneurship Guidance Centre, Alibag Raigad.

Madam,

IQAC and Start-Up, Incubation Centre committee of J.S. M. College, Alibag is organizing seminar on Start-up and Entrepreneurship on 17<sup>th</sup> February 2023 at 11.00 am at Keluskar Hall, JSM College, Alibag.

We are pleased to invite you as resource person and request you to guide our students on the said topic. We are highly obliged if you accept our invitation. Please, give you confirmation.

Principal

To,

The Principal,

"<u>statup & Entrepreneur ship</u>"

Venue: Keluskar Hall , J. S. M. College, Alibag

Date: 17/02/2023

Time: 10:00 am